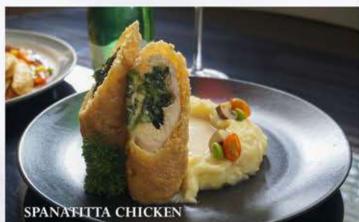

#### SPANATITTA CHICKEN

103.95k

Crispy stuffed chicken breast with cream of spinach and australian mozarella Served with pommes pure and black pepper veloute.