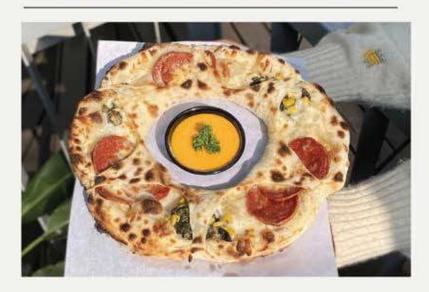

#### PINETTA E' FUNGI PIZZA

Infused with Truffle, this remarkable quattro mushroom pizza also features champignon, shimeji and oyster mushroom, tied together with cheese and our special sauce.