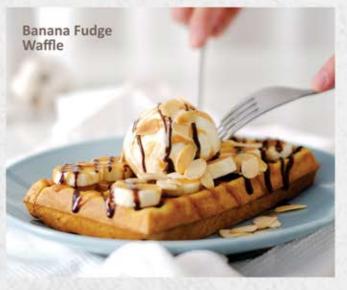

Cream cheese, blueberry sauce, ice cream 59k

Crazy Chocolate waffle

Chocolate waffle or pancake, chocolate sauce, choco chips, chocolate ice cream

Banana Fudge Wafle

Chocolate and caramel sauces, banana, almond flakes, ice cream 59k