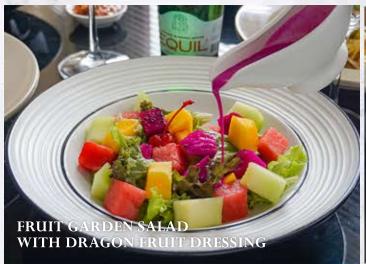

#### FRUIT GARDEN SALAD WITH DRAGON FRUIT DRESSING 53.9k

Mixed vegetables, with sensasonal fruit served with dragon fruit dressing. I 🔊