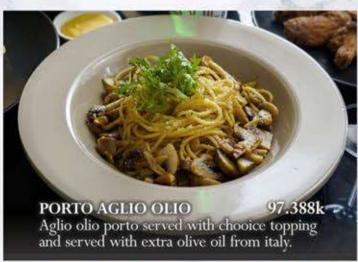

#### STEAK ET PATER 140.7k Pan seared cube australian beef

Pan seared cube australian beel served with spaghetti pasta and aglio olio sauce.