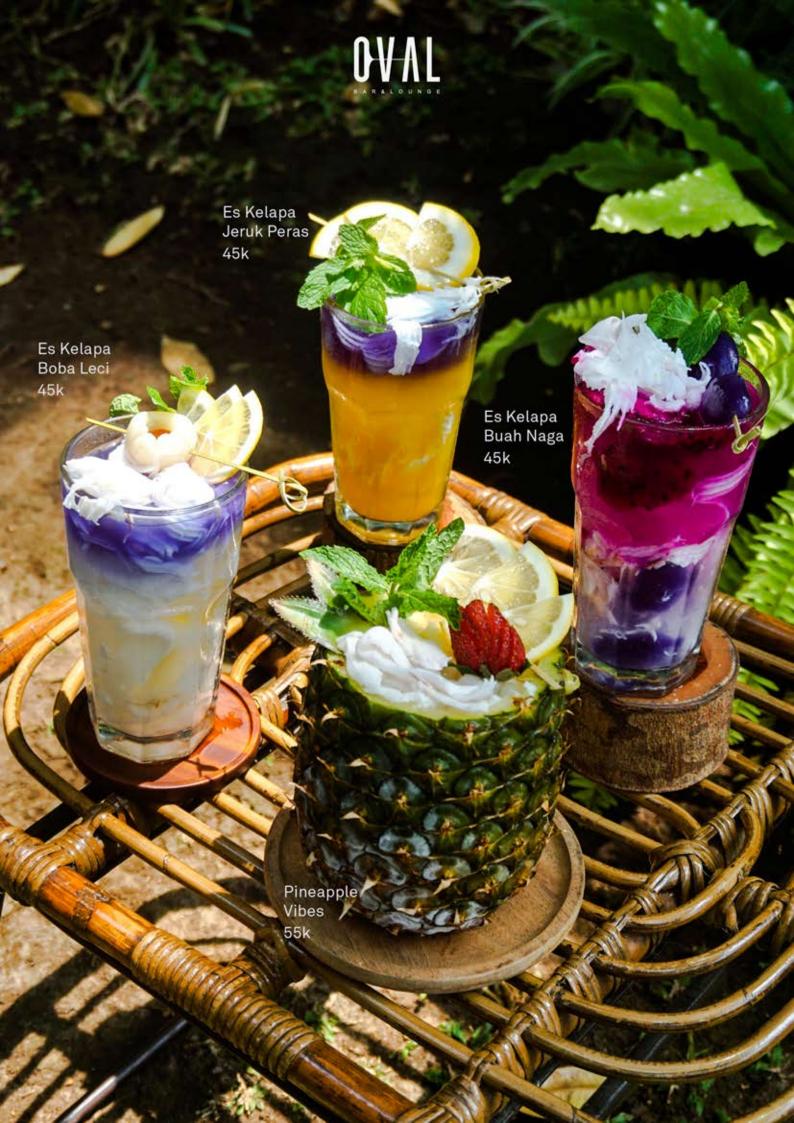

#### SHARING MOCKTAIL

| Slick Refreshment                      | 81K |
|----------------------------------------|-----|
| (Cucumber, Lemon, Dragon Fruit, Soda)  |     |
| Fruity Summer Sparkling                | 81k |
| ( Pineapple Jc, Orange Jc, Strawberry, |     |

Bandung Fruity 81k

Pineapple Fresh, Sunkis, Soda)

(Cranberry Jc, Lemon Jc, Apple Jc, Apple Fresh, Watermelon Fresh, Black Tea, Soda)