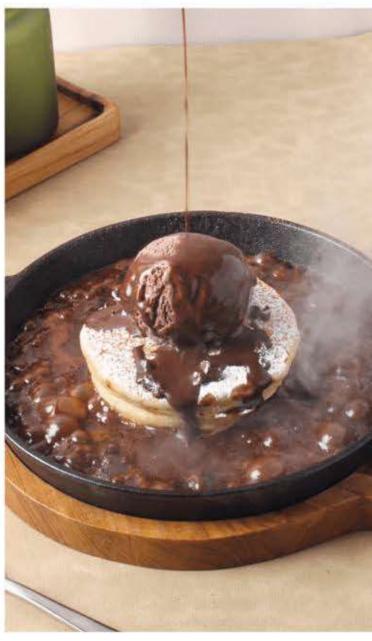

#### Sizzling Pancake

Original pancakes with chocolate and chocolate ice cream served on a hot plate.

65 ++