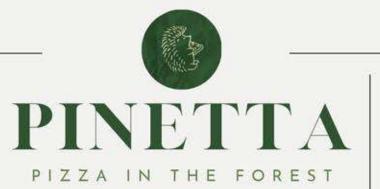

#### PINETTA'S STAR PIZZA

This uniquely shaped pizza combines the two favourites, pinetta's pepperoni and creamy spinach pizza. Truly the star of your meal!

#### PINETTA'S PEPPERONI

Pepperoni pizza elevated, Pinetta style. Topped with homemade bechamel sauce and premium pepperoni

#### CREAMY SPINACH

69 / 120

Creamy alfredo sauce meets mushroom, spinach, and corn in this unbelievably delicious vegetarian pizza