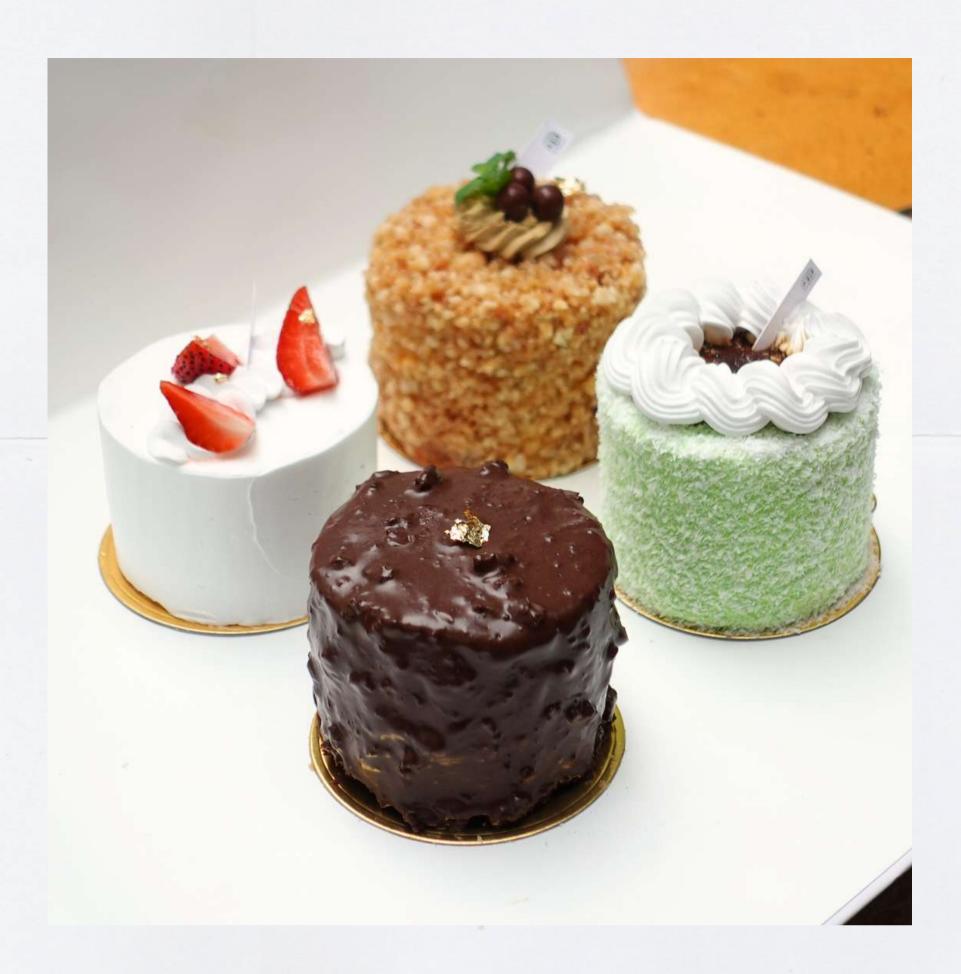

# ROUND CAKES

| Pandan gula malaka Pandan chiffon with coconut brown sugar and pandan cream       | 35k         |
|-----------------------------------------------------------------------------------|-------------|
| Strawberry shortcake Vanilla chiffon with strawberry jam and vanilla cream        | 30k         |
| Chocolate cake Chocolate butter cake with chocolate ganache glazed with chocolate | <b>32</b> k |
| Mocha nougat cake  Mocha chiffon with mocha cream and caramelized nougats         | 35k         |
| Oreo-based cheesecake with oreo crumbles                                          | 35k         |
| Peach cheesecake Cheesecake with peach topping                                    | 35k         |

# **MILLECAKES**