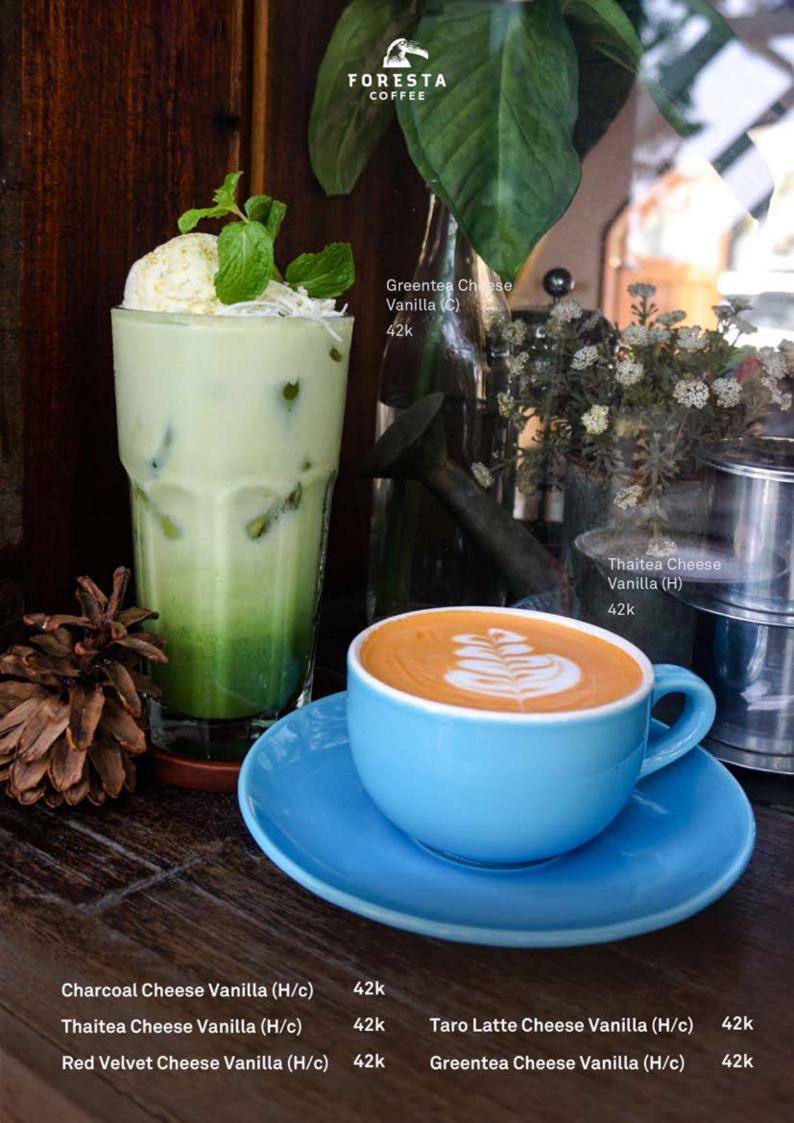

#### FORESTA MILK BASED

| Cappucino     | 41k | Es Kopi Marie Tutung        | 44k |
|---------------|-----|-----------------------------|-----|
| Cafe Latte    | 41k | Es Kopi Gula Aren           | 47k |
| Flat White    | 41k | Butterscotch Biscoff Coffee | 47k |
| Piccolo       | 25k | Salted Caramel Matchiato    | 47k |
| Flavour Latte | 45k |                             |     |