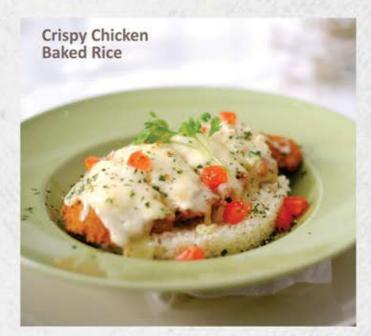

#### Crispy Chicken Baked Rice

Buttered rice, breaded fried chicken, white sauce, mozzarella chees 79k