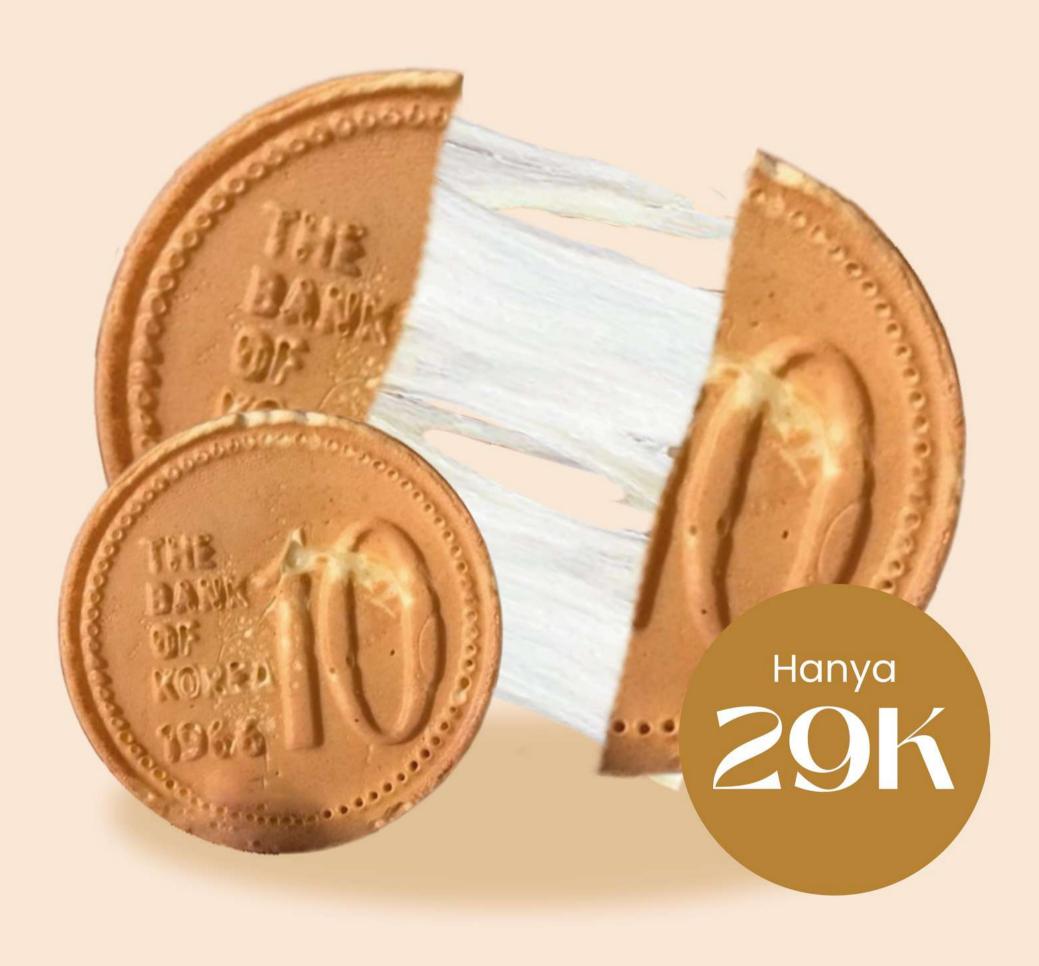

# Cheesy Coin Waffle with real mozza!

# Flavours:

Original, Chocolate, Strawberry