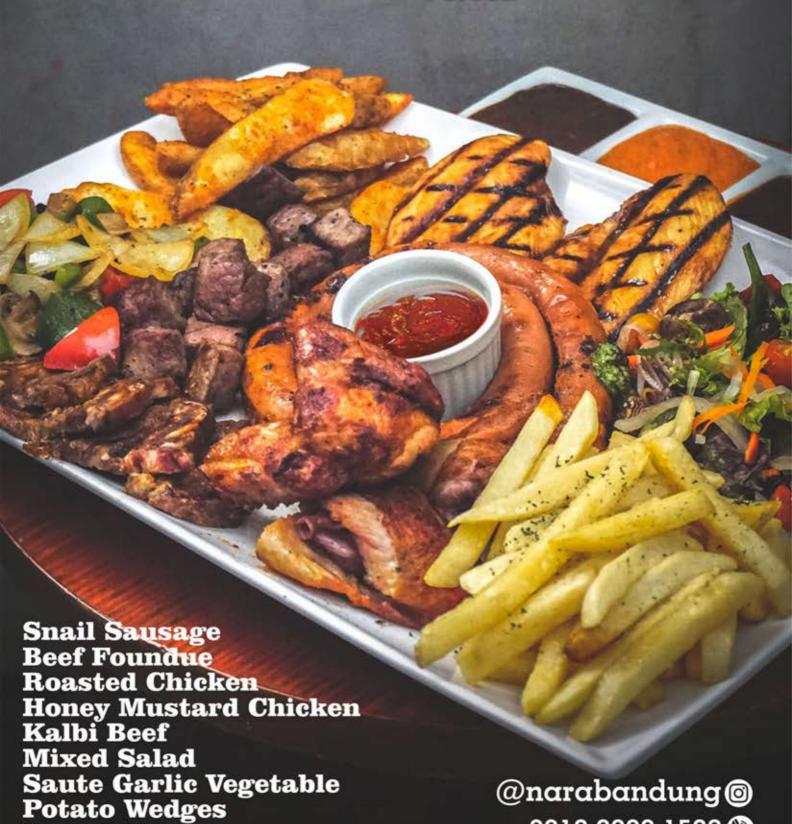

| 43k  |
| Heineken Flavor<br>Choose of Flavor : Lychee, Strawberry,<br>Mango, Raspberry Mint | 46k  |
| Heineken Tower                                                                     | 325k |
|                                                                                    |      |

#### **SODA & WATER**

| Coke            | 17k |
|-----------------|-----|
| Sprite          | 17k |
| Equil Still     | 27k |
| Equil Sparkling | 27k |

#### **INFUSED WATER**

| Detox Water               |     |
|---------------------------|-----|
| Strawberry, Mint, Lemon   | 33k |
| Refresh Water             |     |
| Sunkist, Mint, Watermelon | 33k |
| <b>Boost Immune Water</b> |     |
| Blueberry, Orange, Mint   | 33k |

## Porto

## American Mix Grill

575.3 For 5 Person



French Fries

0813 8888 1532





#### SALAD

### SOUP

#### FRUIT GARDEN SALAD WITH DRAGON FRUIT DRESSING 53.9k

Mixed vegetables, with sensasonal fruit served with dragon fruit dressing. I 🔊

#### **RED SALAD** 53.9k

Fresh water melon ,water melon puree, pickle rind, served with balsamic mayo dreesing and topped with lettuce, tuna black sesame seed and sunflower seed.

#### CHICKEN CAESAR SALAD 75.9k

Romaine lettuce served with caesar dressing, grana padano italian parmesan ,homemade cruton, half boiled egg, baked chicken and sunflower seed.

#### CHAMPIGNON DE PARIS

53.9k

Homemade champignon mushroom soup served with garlic bread and topped with imported australian melted mozarella cheese.

#### PUMPKIN SOUP

53.9k

Based premium pumkin with cream and garlic bread.

#### TOSCANA Z