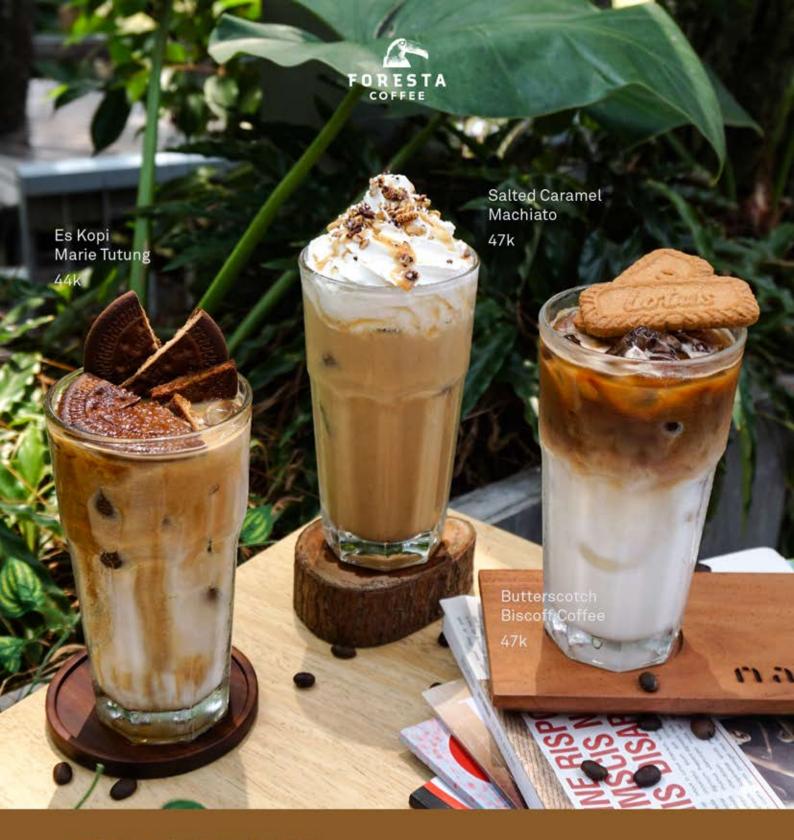

#### FORESTA MILK BASED

| Cappucino     | 41k | Es Kopi Marie Tutung        | 44k |
|---------------|-----|-----------------------------|-----|
| Cafe Latte    | 41k | Es Kopi Gula Aren           | 47k |
| Flat White    | 41k | Butterscotch Biscoff Coffee | 47k |
| Piccolo       | 25k | Salted Caramel Matchiato    | 47k |
| Flavour Latte | 45k |                             |     |