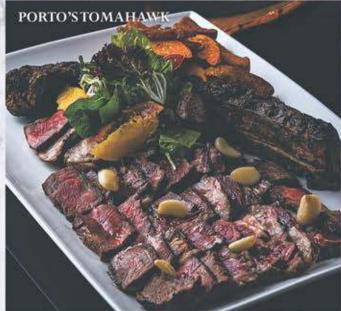

#### PORTO'S TOMAHAWK

Tuscana tomahawk ( 6 person ) - 1.7 kg 1.870k Tuscana tomahawk ( 4 person ) - 1.4kg 1.540k

Tomahawk beef 200 days grains fed served with hot stone, potato wedges, mixed orange salad dan Porto's BBQ Sauce.