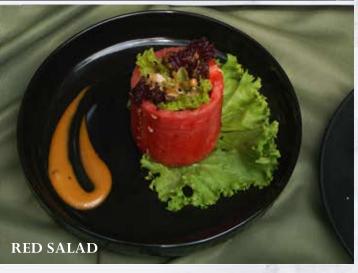

#### **RED SALAD** 53.9k

Fresh water melon ,water melon puree, pickle rind, served with balsamic mayo dreesing and topped with lettuce, tuna black sesame seed and sunflower seed.