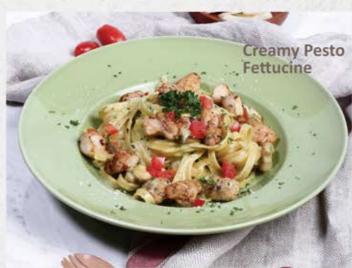

Spaghetti Olio Mushroom Portello mushroom, chili flakes, and parmesan cheese 65k Meat Lover Penne
Beef bacon, chicken sausage
and side of garlic bread

Creamy Pesto Fettucine With chicken and tomatoes 75k