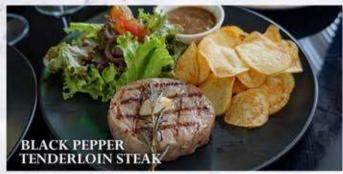

#### BLACK PEPPER STEAK 201.08/160.49k (200/150gr)

Porto original grilled beef served with fried potato chips ,mixed salad and black pepper sauce