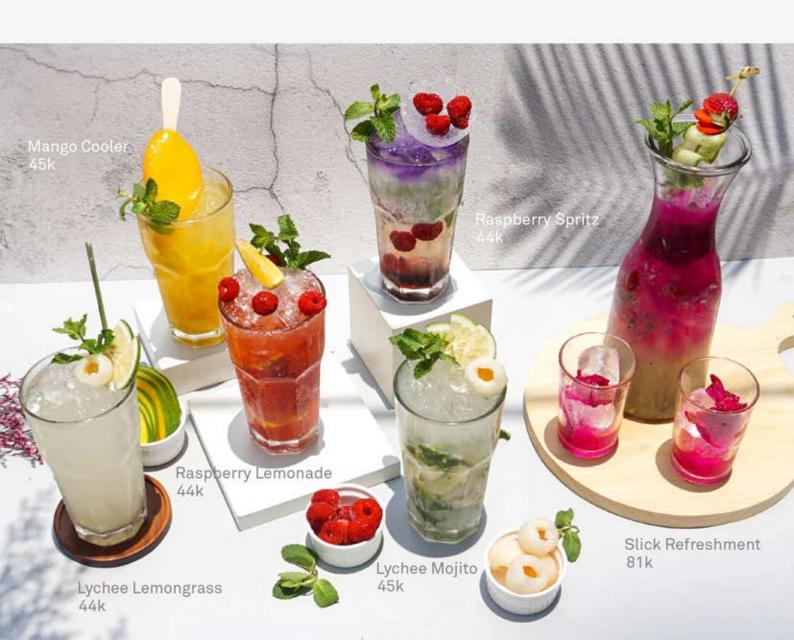

#### **MOCKTAIL**

| <b>Mojito</b> Choose of Flavor : Virgin, Lychee, Strawberry, Mango. | 45k |
|---------------------------------------------------------------------|-----|
| Raspberry Lemonade                                                  | 44k |
| Mango Cooler                                                        | 45k |
| Sweety Berry                                                        | 45k |
| Waterberry Illution                                                 | 45k |
| Monica Blue Spritz                                                  | 44k |
| Raspberry Spritz                                                    | 44k |
| Lychee Lemongrass                                                   | 44k |