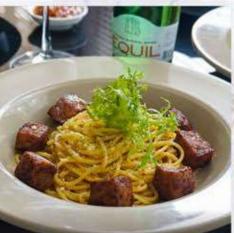

#### STEAK ET PATER 140.7k Pan seared cube australian beef

Pan seared cube australian beel served with spaghetti pasta and aglio olio sauce.