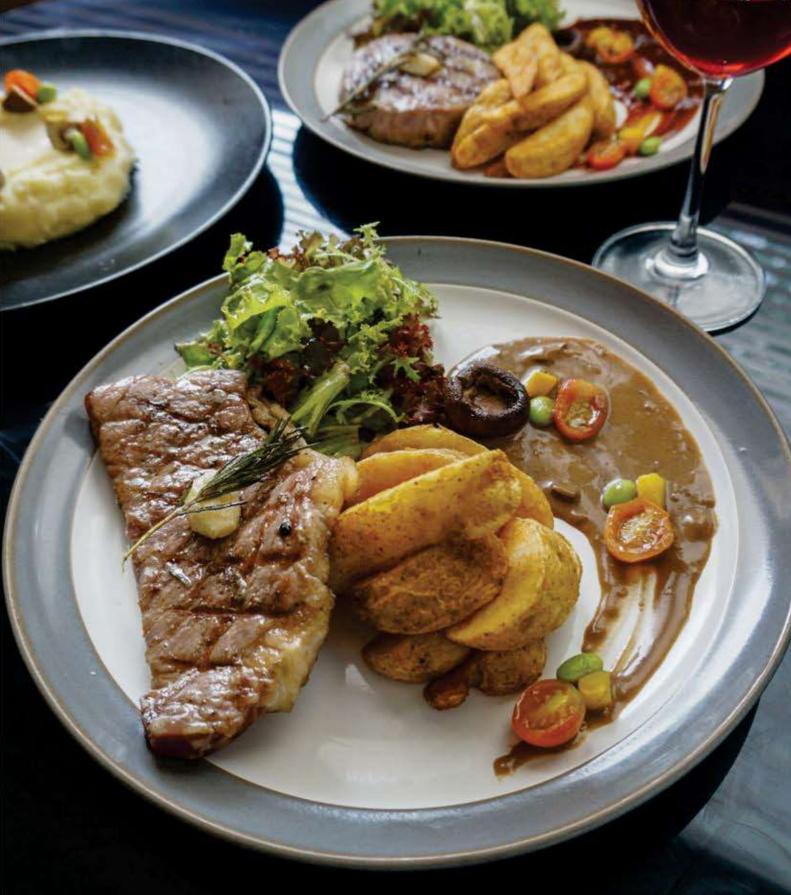

#### MUSHROOM SIRLOIN STEAK 200gr

Porto original grilled beef served with fried potato wedges ,mixed salad, kabhoca,edamame,tomato and musheoom sauce.

#### MUSHROOM STRIPLOIN STEAK 200gr 313.95k

Porto original grilled us prime beef served with fried potato wedges ,mixed salad, kabhoca,edamame,tomato and musheoom sauce.

#### 214.83k MUSHROOM STEAK (200/150gr) 206.8k/168.3k

Porto original grilled beef served with fried potato wedges ,mixed salad, kabhoca,edamame,tomato and musheoom sauce.

#### **STEAK**

STEAK de PORTO (200/150gr)

Porto original grilled beef
served with fried potato wedges,

196.9k/
159.85k

mixed salad and porto sauce.
STEAK de PORTO

STRIPLOIN/SIRLOIN (200 gr) 313.95k/
Porto original grilled US beef 198.33k

served with fried potato wedges,mixed salad and porto sauce. \$\Psi\$

TRUFFLE STEAK (200/150gr) 201.3k/
Porto original grilled beef 160.6k

Served with fried potato wedges, mixed salad,kabhoca, edamame,tomato and truffle sauce.

TRUFFLE STEAK

STRIPLOIN/SIRLOIN 200 gr 313.95k/

Porto original grilled US prime beef
Served with fried potato wedges, mixed salad,
kabhoca, edamame, tomato and truffle sauce. \$\Psi\$

BEEF FONDUE (200/150gr) 196.9k/
Porto original grilled beef 160.49k

served with fried potato wedges, mixed salad and porto sauce.

HAMBURG AU FROMAGE 200 gr 143.75k

Porto homemade minced beef topped with Australian mozzarella cheese, cheese sauce, potato avedges and grilled tomato.