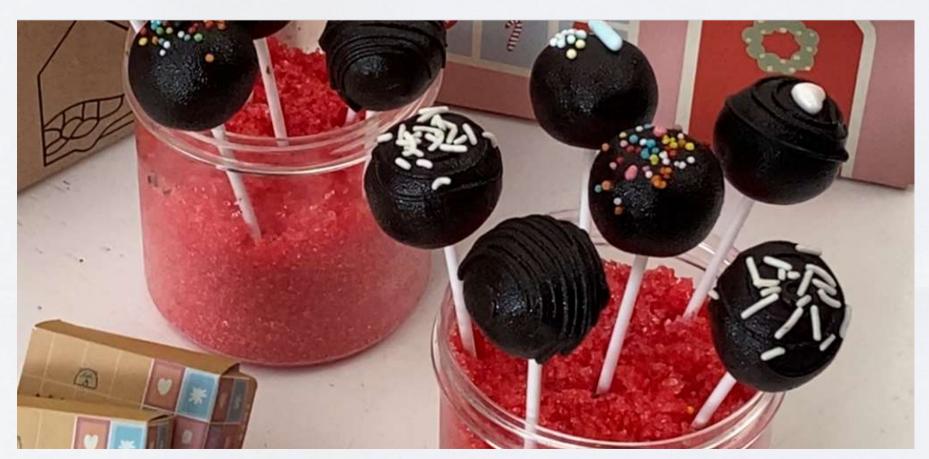

# Cookies decorating set 🌉

What's inside:

3 large vanilla butter cookies

3 mini vanilla butter cookies

5 icing decorations

5 toppings

39k

**Cake pop**Round cake shaped like a lolipop and covered in chocolate

10k