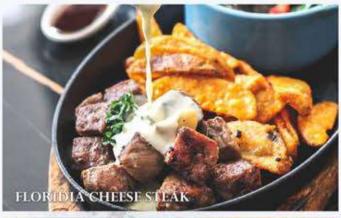

#### FLORIDIA CHEESE STEAK 150 gr 193.6k

Porto original grilled beef served with fried potato wedges, mixed salad and floridia sauce. ‡