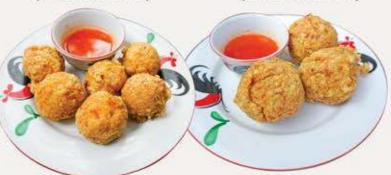

### LAKSA BOGOR

Laksa curry noodle soup a coconut chicken broth with noodles, perfect for cold fall and winter or warm spring weather.

BAKSO GORENG AYAM UDANG (BULAT KECIL ISI 6) BAKSO GORENG AYAM UDANG (BULAT BESAR ISI 3)

### BAKSO GORENG AYAM UDANG

### VARIANT:

27k

27k

32k

- BULAT BESAR
- BULAT KECIL
- BUNGA BESAR
- POPCORN