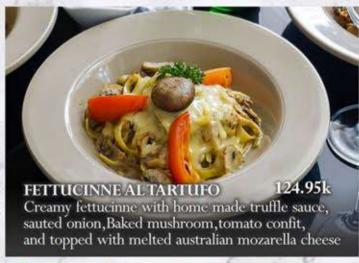

#### CHICKEN ALFREDO 97.9k

Creamy fettucine with marinated chicken breast,sauted onion, Parmesan cheese,baked mushroom and topped with melted mozarella cheese.