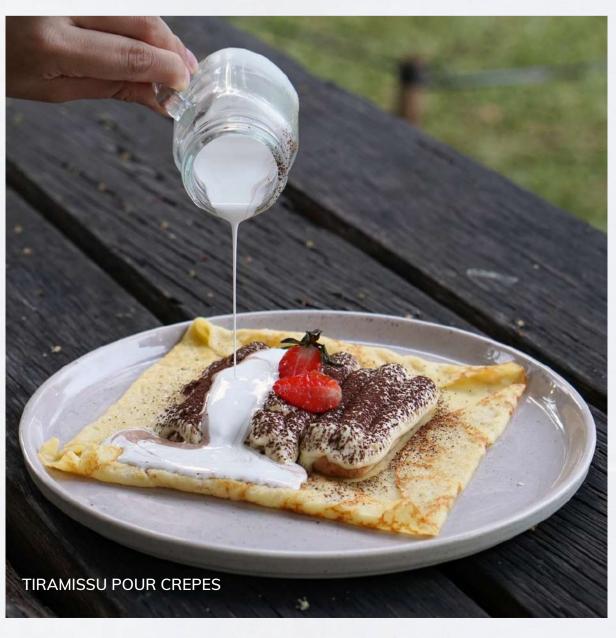

# SOFT CREPES

| Tiramissu pour Soft crepes with lady finger, creamy mascarpone topping, and pour cream sauce | 45k |
|----------------------------------------------------------------------------------------------|-----|
| Original maple syrup (LS) Soft crepes with classice maple syrup topping                      | 35k |
| Choco crunchy strawberry Soft crepes with chocolate crunchy and fresh strawberries           | 35k |
| Red velvet cream cheese Soft crepes with cream cheese frosting and red velvet crumbles       | 35k |
| Martabak (chocolate, cheese, nougat)                                                         | 35k |