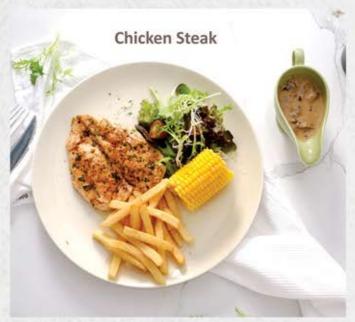

#### Chicken Steak

Served with lemon butter sauce, Salad,and choice of mashed potato Or french fries 79k