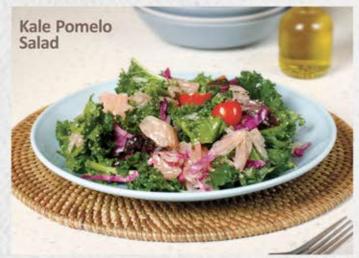

#### Kale Pomelo Salad

With red cabbage, mixed leaf, tomato cherry and lemon dressing 59k