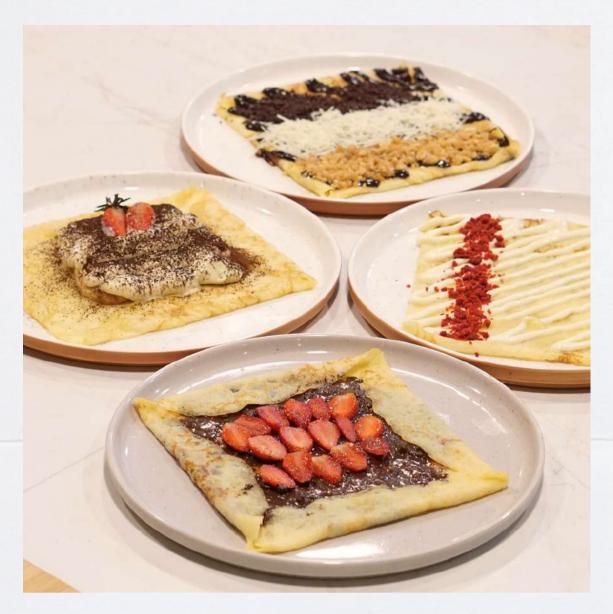

# SOFT CREPES

| Tiramissu pour Soft crepes with lady finger, creamy mascarpone topping, and pour cream sauce | 45k |
|----------------------------------------------------------------------------------------------|-----|
| Original maple syrup (LS) Soft crepes with classice maple syrup topping                      | 35k |
| Choco crunchy strawberry Soft crepes with chocolate crunchy and fresh strawberries           | 35k |
| Red velvet cream cheese Soft crepes with cream cheese frosting and red velvet crumbles       | 35k |
| Martabak (chocolate, cheese, nougat)                                                         | 35k |

Soft crepes with chocolate sauce topped with meses, cheese, and nougat