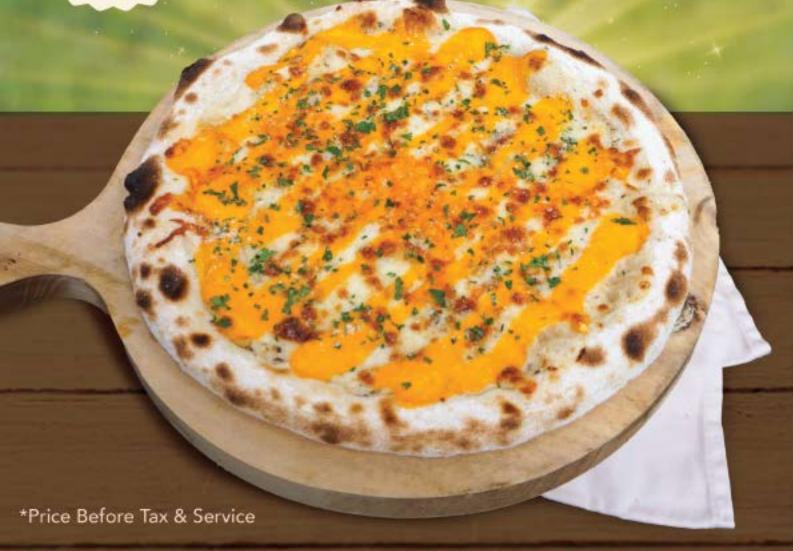

#### SAY CHEESE PIZZA

75 / 99

Cheese lover's favorite, a combination of white and yellow cheese, parmesan, mozarella & pinetta's secret cheese sauce

PINETTA'S E FUNGI PIZZA

CRUNCHY NACHOS PIZZA

67 / -

76 / 115