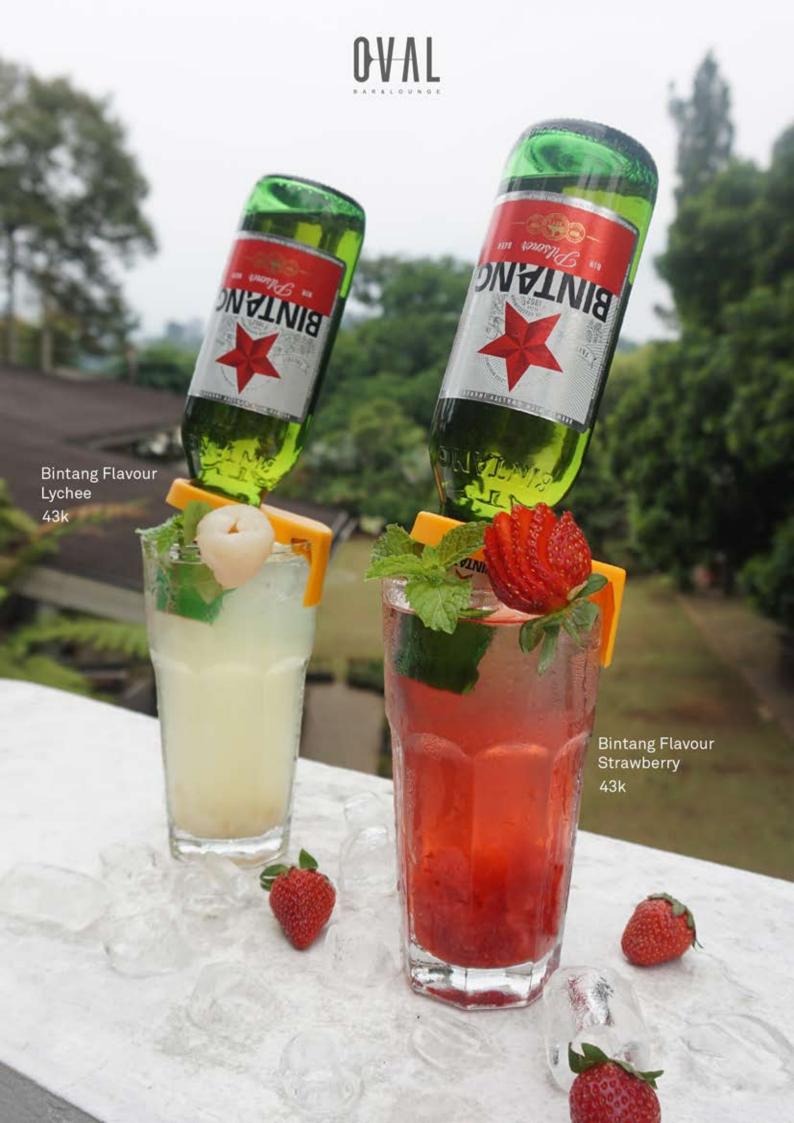

#### **BEER**

| Bintang Pint                                                                       | 39k  |
|------------------------------------------------------------------------------------|------|
| Radler Lemon                                                                       | 39k  |
| Bintang Flavor<br>Choose of Flavor : Lychee, Strawberry,<br>Mango, Raspberry Mint  | 43k  |
| Bintang Tower                                                                      | 265k |
| Heineken Pint                                                                      | 43k  |
| Heineken Flavor<br>Choose of Flavor : Lychee, Strawberry,<br>Mango, Raspberry Mint | 46k  |
| Heineken Tower                                                                     | 325k |
|                                                                                    |      |