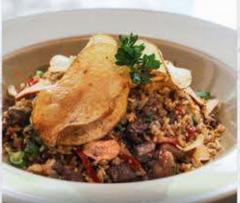

#### WAGYU FRIED RICE 113.3k

Homemade spicy fried rice served with wagyu beef and crispy potato.