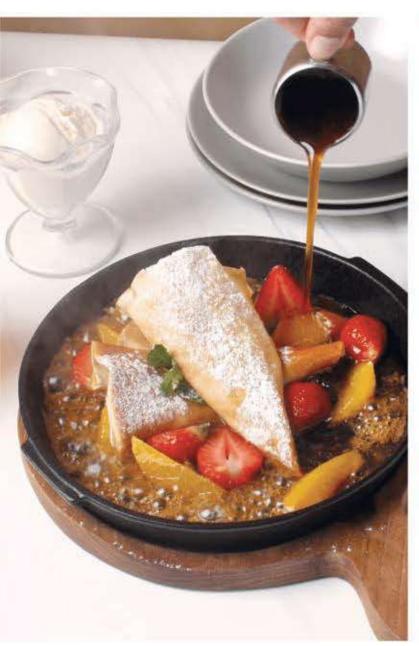

#### Sizzling Crepes Suzette

Thin pancakes with orange sauce served in a hot plate and vanilla ice cream on the side.

65 ++