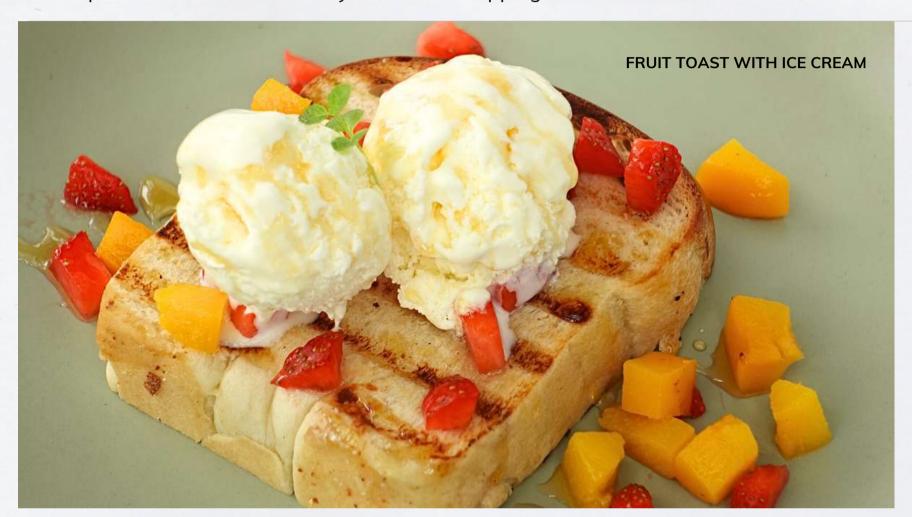

# **OPEN TOAST**

| Fruit toast with ice cream  Shokupan bread with strawberry peach, ice cream, and maple syrup | 34k |
|----------------------------------------------------------------------------------------------|-----|
|                                                                                              |     |
| Chocolate toast Shokupan bread with chocolate crunchy topping                                | 25k |
| Cheese toast Shokupan with cheese and condensed milk topping                                 | 25k |
| Chocolate cheese toast Shokupan with chocolate crunchy and cheese topping                    | 26k |