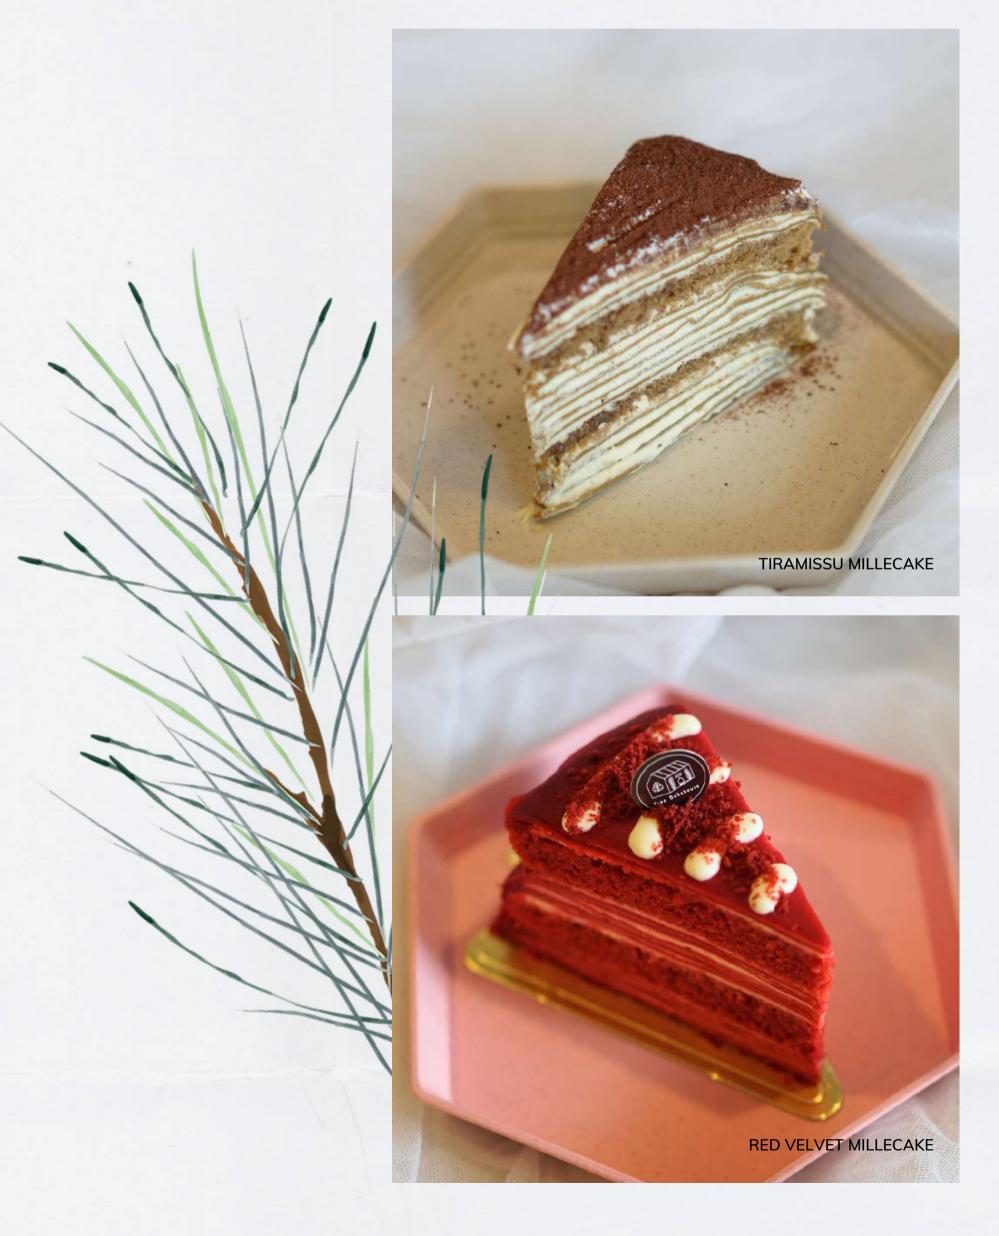

# **MILLECAKES**

# Tiramissu millecake

Coffee chiffon, lady finger soaked in coffee syrup, coffee crepes, and mascarpone cream

35k

# Red velvet millecake

Red velvet cake with layers of red velvet crepes and cheese frosting

30k