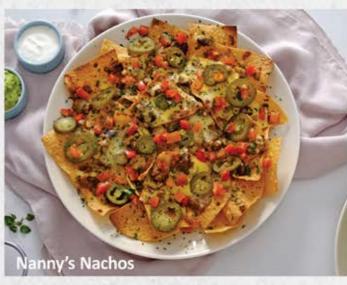

#### Nanny's Nachos

Tortilla chips, cheddar cheese, chili concarne, jalapeno peppers, tomato salsa, guacamole, sour cream

85k