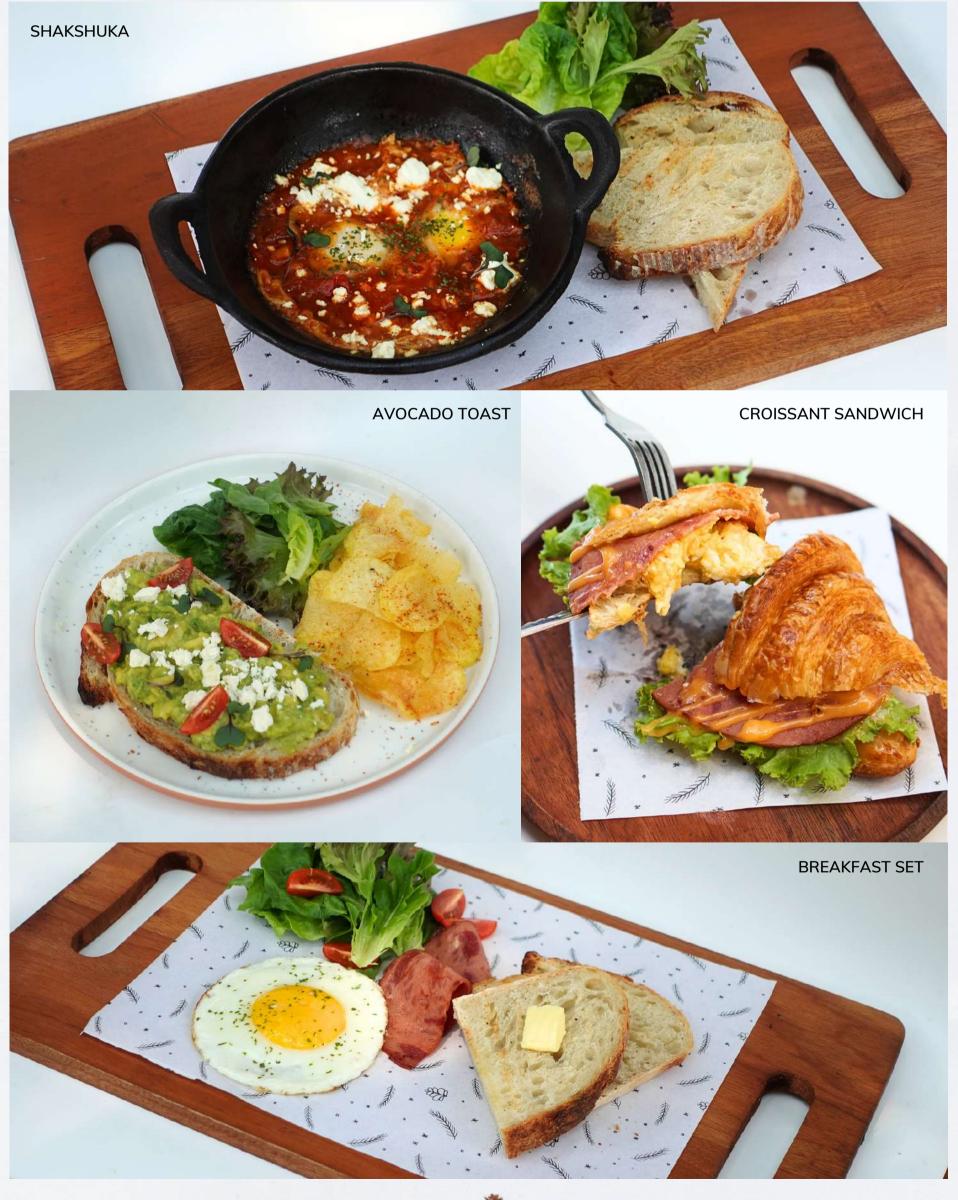

# **BRUNCH**

| Avocado toast                                                                       | 45k  |
|-------------------------------------------------------------------------------------|------|
| Sourdough with mashed avocado, feta cheese, potato chips & salad                    | 458  |
| Breakfast set                                                                       | 48k  |
| One set of Sourdough bread, sunny side up, smokebeef, & salad                       | 40K  |
| Croissant sandwich                                                                  | FOI: |
| Croissant with scrambled egg, smokebeef, potato chips & salad                       | 50k  |
| Shakshuka                                                                           |      |
| Mediterranean egg tomato sauce with feta cheese served with sourdough & feta cheese | 50k  |