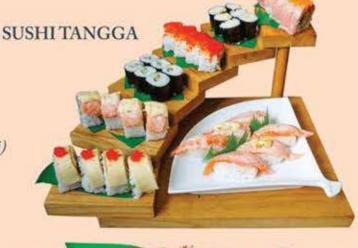

# **SUSHI MORIAWASE**

SALMON SUSHI MORIAWASE 129.000 (spicy salmon salad roll, salmon triple flavors, salmon maki)

SUSHI TANGGA

284.000

(california roll, salmon crispy roll, beef cheese roll, tamago maki,kappa maki, ebi triple flavors,salmon triple flavors)