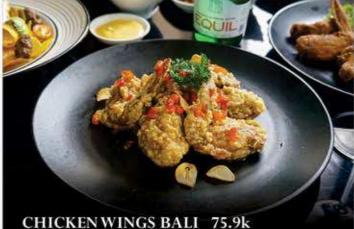

#### TRUFFLE FRIES 83.16k

Golden crips potatoes served with truffle oil, lemon and dipping with truffle sauce.

Marinated balinese fried chicken wings served with chooped chilli, butter and fried garlic.