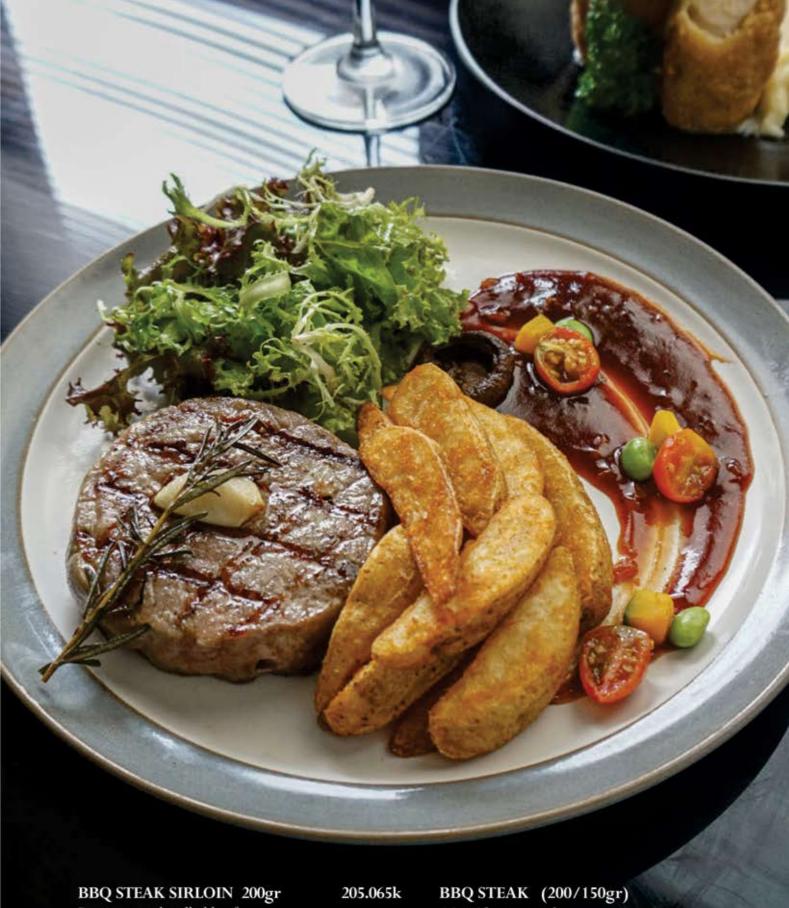

Porto original grilled beef served with fried potato wedges, mixed salad, kabhoca,edamame,tomato and BBQ sauce.

BBQ STEAK STRIPLOIN 200gr

313.95k

Porto original grilled US prime beef served with fried potato wedges, mixed salad, kabhoca,edamame,tomato and BBQ sauce.

**206.8k**/168.3k

Porto original grilled beef served with fried potato wedges, mixed salad, kabhoca, edamame, tomato and BBQ sauce.