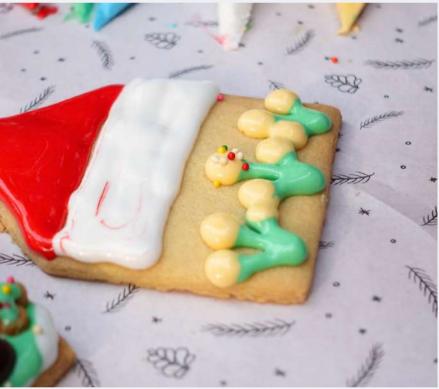

# Cookies decorating set 🌉

What's inside:

3 large vanilla butter cookies

3 mini vanilla butter cookies

5 icing decorations

5 toppings

39k

**Cake pop**Round cake shaped like a lolipop and covered in chocolate