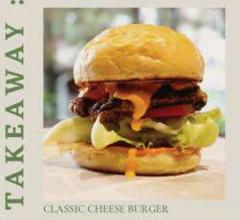

MINI BARBEQUE BACON BURGER

6 of our mini barbeque bacon burger

CLASSIC CHEESE BURGER

made for sharing!

This soft buns with that juicy patty and

CREAMY HONEY NOUGAT 65 / 89
Indulge in the simple yet perfect
combinationof honey and cream cheese
topped with crisp salty-sweet nougat