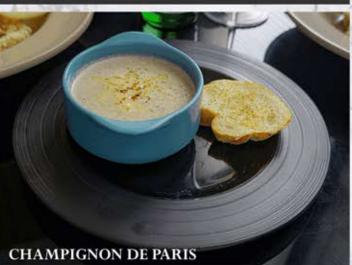

#### CHAMPIGNON DE PARIS

53.9k

Homemade champignon mushroom soup served with garlic bread and topped with imported australian melted mozarella cheese.