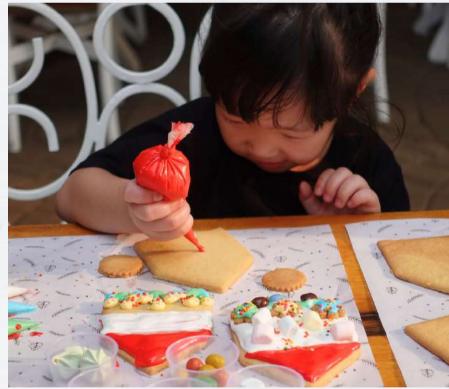

# Cookies decorating set 🌉

What's inside:

3 large vanilla butter cookies

3 mini vanilla butter cookies

5 icing decorations

5 toppings

39k

**Cake pop**Round cake shaped like a lolipop and covered in chocolate