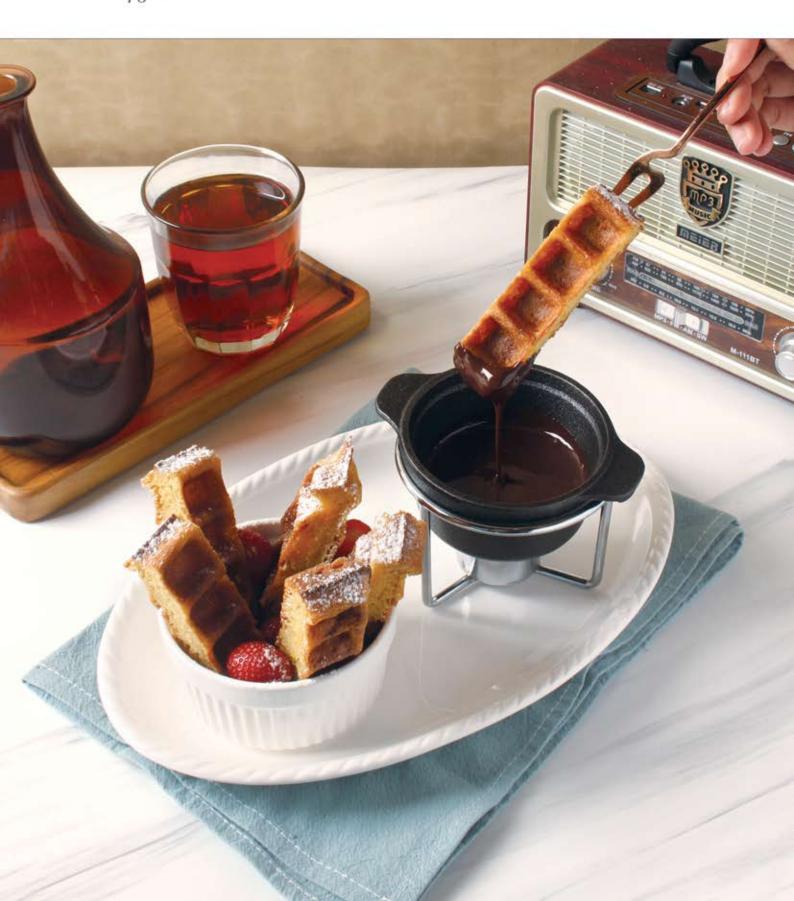

#### Waffle Chocolate Fondue

With marshmallow, pistachio and strawberries.

79++