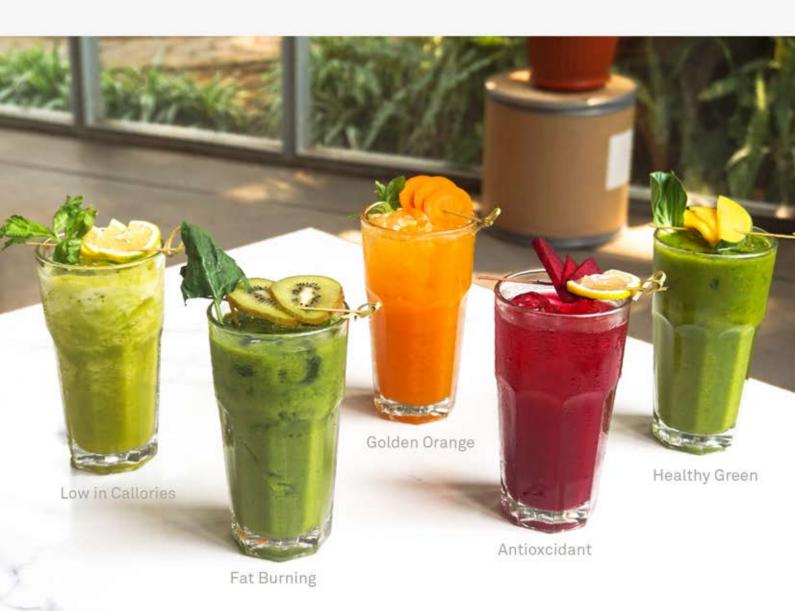

#### **HEALTHY JUICE**

| Healthy Green                           | 44k |
|-----------------------------------------|-----|
| Pakcoy, Orange, Lemon Juice             |     |
| Golden Orange                           | 44k |
| Orange, Carrot, Honey                   |     |
| Antioxcidant                            | 44k |
| Beet Root, Lemon, Carot, Honey, Gingger |     |
| Low in Callories                        | 44k |
| Pineapple, Orange, Celery, Lemon        |     |
| Fat Burning                             | 44k |
| Kiwi, Spinach, Mango, Banana, Coconut   |     |