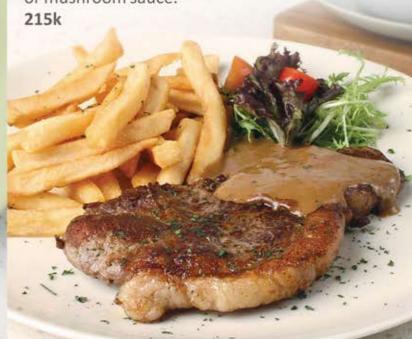

#### Chicken Steak

Served with lemon butter sauce, Salad,and choice of mashed potato Or french fries 79k