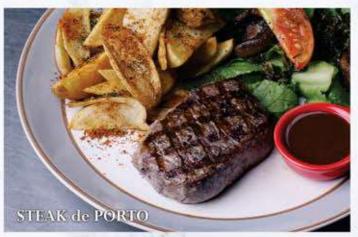

#### **STEAK**

STEAK de PORTO (200/150gr)

Porto original grilled beef
served with fried potato wedges,

196.9k/
159.85k

mixed salad and porto sauce.
STEAK de PORTO

STRIPLOIN/SIRLOIN (200 gr) 313.95k/
Porto original grilled US beef 198.33k

served with fried potato wedges,mixed salad and porto sauce. \$\Psi\$

TRUFFLE STEAK (200/150gr) 201.3k/
Porto original grilled beef 160.6k

Served with fried potato wedges, mixed salad,kabhoca, edamame,tomato and truffle sauce.