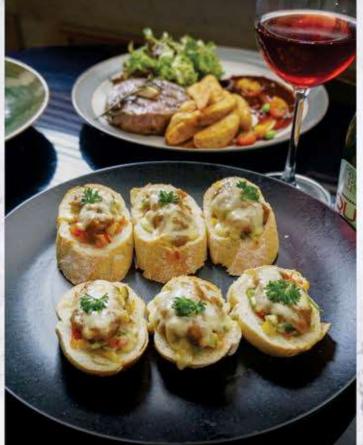

#### TRUFFLE BRUCHETTA 51.75k

Mixed capsicum, tomato, origano marinated with truffle oil, truffle sauce, and topped with melted mozarella cheese