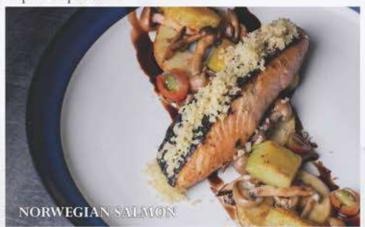

#### NORWEGIAN SALMON

177.45k

Pan seared salmon perfectly crispy skin served with green apple, orange, Cherry tomato, mushroom shimeji, poertuguese balsamic reduction sauce and pomes puree.