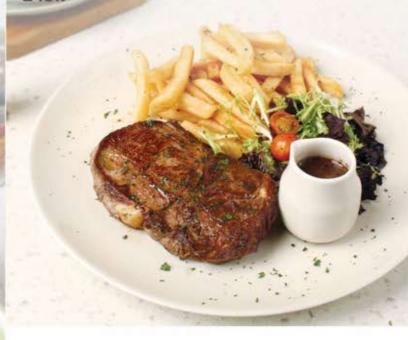

#### Black Angus Rib Eye Steak

Served with selections of mashed potato or french fries and black pepper sauce or mushroom sauce

245k

#### Black Angus Striploin Steak

Served with selections of mashed potato or french fries, and black pepper sauce or mushroom sauce.