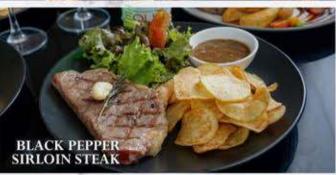

#### BLACK PEPPER 313.95k/198.33k STRIPLOIN/SIRLOIN (200 gr)

Porto original grilled beef served with fried potato chips, Mixed salad and black pepper sauce.