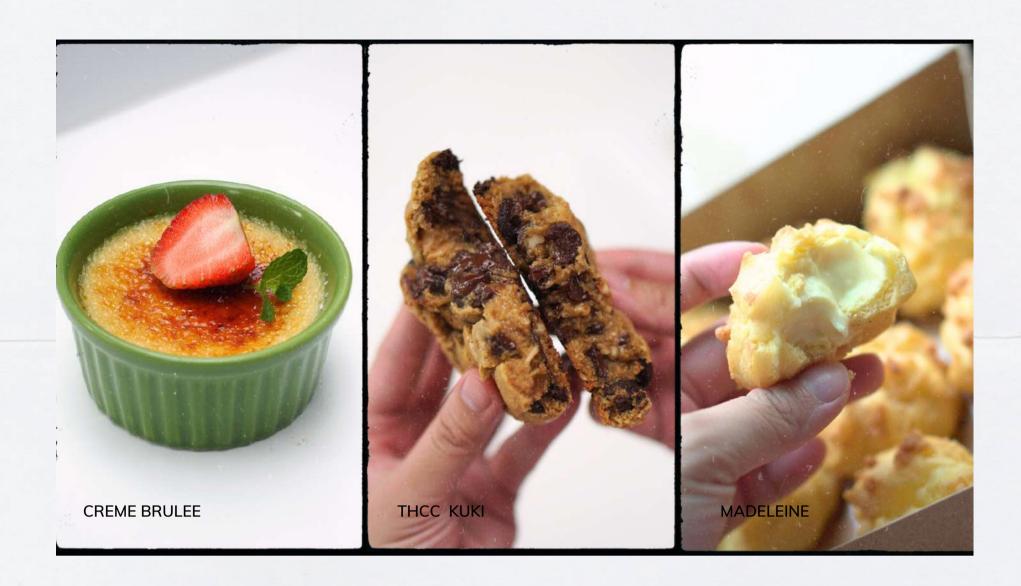

# **SWEETS**

| Fudgy brownies  Moist and gooey chocolate brownies                           | 25k |
|------------------------------------------------------------------------------|-----|
| Creme brule Creamy custrard base topped with a layer of hard caramel         | 25k |
| Thicc lava cookie  Big soft and chewy cookies with dark chocolate            | 39K |
| Pavlova Meringue-like dessert topped with cream and fresh fruits             | 23k |
| Kue soes   Light choux with our signature vla filling, available in box of 9 | 10k |