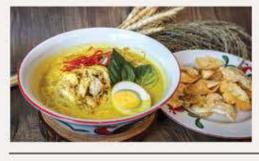

### LAKSA BOGOR

Laksa curry noodle soup a coconut chicken broth with noodles, perfect for cold fall and winter or warm spring weather.

BAKSO GORENG AYAM UDANG (BULAT KECIL ISI 6) BAKSO GORENG AYAM UDANG (BULAT BESAR ISI 3)