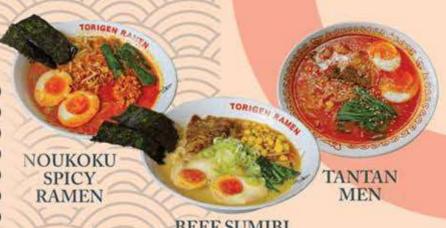

# NOODLE

| BEEF SUMIBI RAMEN   | 75.000 |
|---------------------|--------|
| NOUKOKU SPICY RAMEN | 75.000 |
| TANTAN MEN          | 85.000 |
| BEEF SHOYU RAMEN    | 75.000 |
| NIKU UDON           | 75.000 |
| WAKAME UDON         | 65.000 |
| CURRY UDON          | 75.000 |
|                     |        |

### BEEF SUMIBI RAMEN