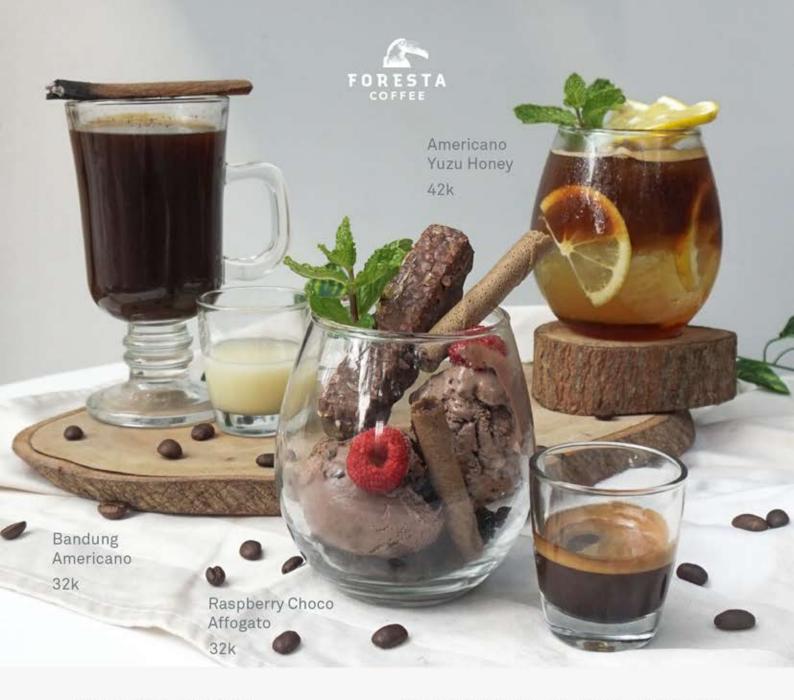

#### **ESPRESSO & BLACK COFFEE**

| Espresso                 | 20k |
|--------------------------|-----|
| Double Espresso          | 25k |
| Americano                | 32k |
| Foresta Black Coffee     | 32k |
| Bandung Americano        | 32k |
| Affogato                 | 29k |
| Raspberry Choco Affogato | 32k |
| Vit-C Ice Coffee         | 42k |
| Americano Butterscotch   | 42k |
| Americano Yuzu Honey     | 42k |
| Americano Lemon          | 42k |
|                          |     |