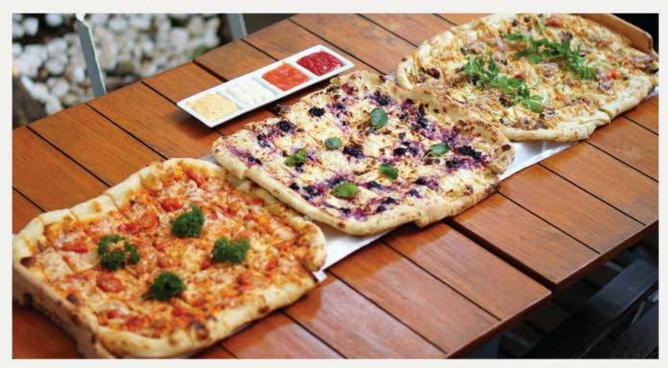

#### **PINETTA SIGNATURE**

#### PINETTA'S STAR PIZZA

This uniquely shaped pizza combines the two favourites, pinetta's pepperoni and creamy spinach pizza. Truly the star of your meal!

#### PINETTA'S PEPPERONI

Pepperoni pizza elevated, Pinetta style. Topped with homemade bechamel sauce and premium pepperoni

#### PINETTA E' FUNGI PIZZA

Infused with Truffle, this remarkable quattro mushroom pizza also features champignon, shimeji and oyster mushroom, tied together with cheese and our special sauce.

#### CRUNCHY NACHOS PIZZA

For the crunch lovers, this pizza is a must. The generous topping of bbq flavoured nachos are complemented by our bechamel sauce and three types of cheese.

#### CLASSIC PIZZA

R/L

65 / 88

CLASSIC MARGHERITA CLASSIC PEPPERONI

79 / 110

FRESH HAWAIIAN

75 / 120