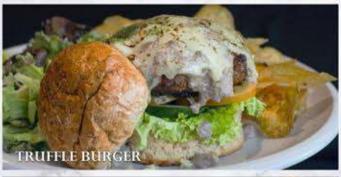

#### TRUFFLE BURGER

141.9k

Homemade minced beef with porto sauce served with wheat bun, Kyuri, tomato, onion, truffle sauce and melted australian mozzarella cheese.