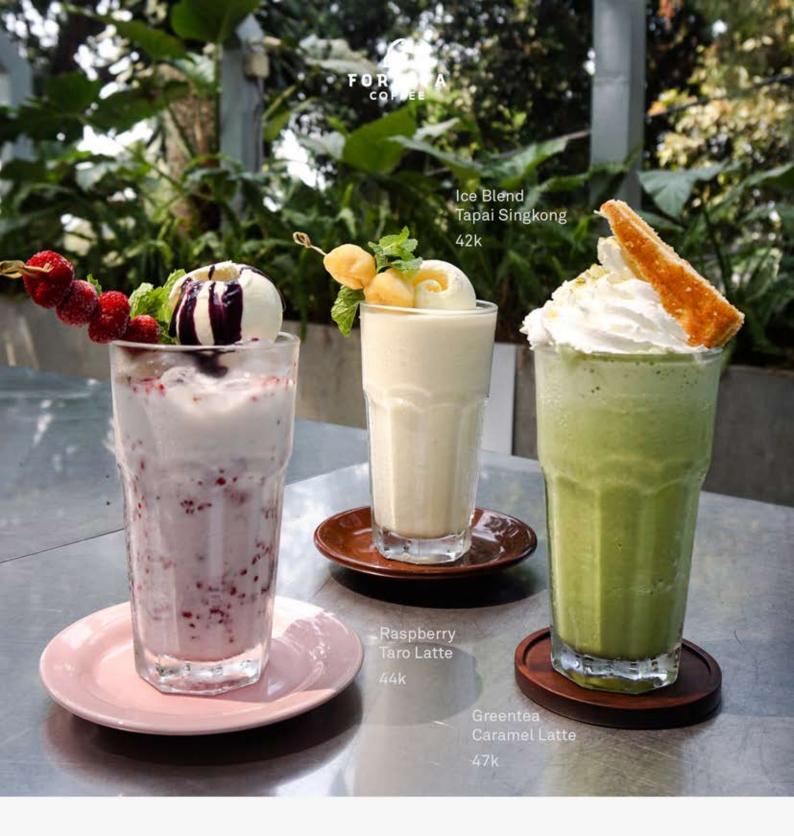

#### **BLENDED & SIGNATURE FRAPPE**

| Raspberry Taro Latte | 44k | <b>Greentea Caramel Latte</b> | 47k |
|----------------------|-----|-------------------------------|-----|
| Choco Bana Frappe    | 44k | Blended Cookie Frappe         | 44k |
| Mochacino Frappe     | 44k | Vanilla Mocha Latte           | 44k |
| Magnum Latte         | 47k | Ice Blend Tapai Singkong      | 42k |