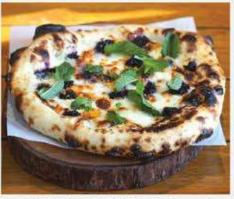

#### PINETTA E' FUNGI PIZZA

Infused with Truffle, this remarkable quattro mushroom pizza also features champignon, shimeji and oyster mushroom, tied together with cheese and our special sauce.