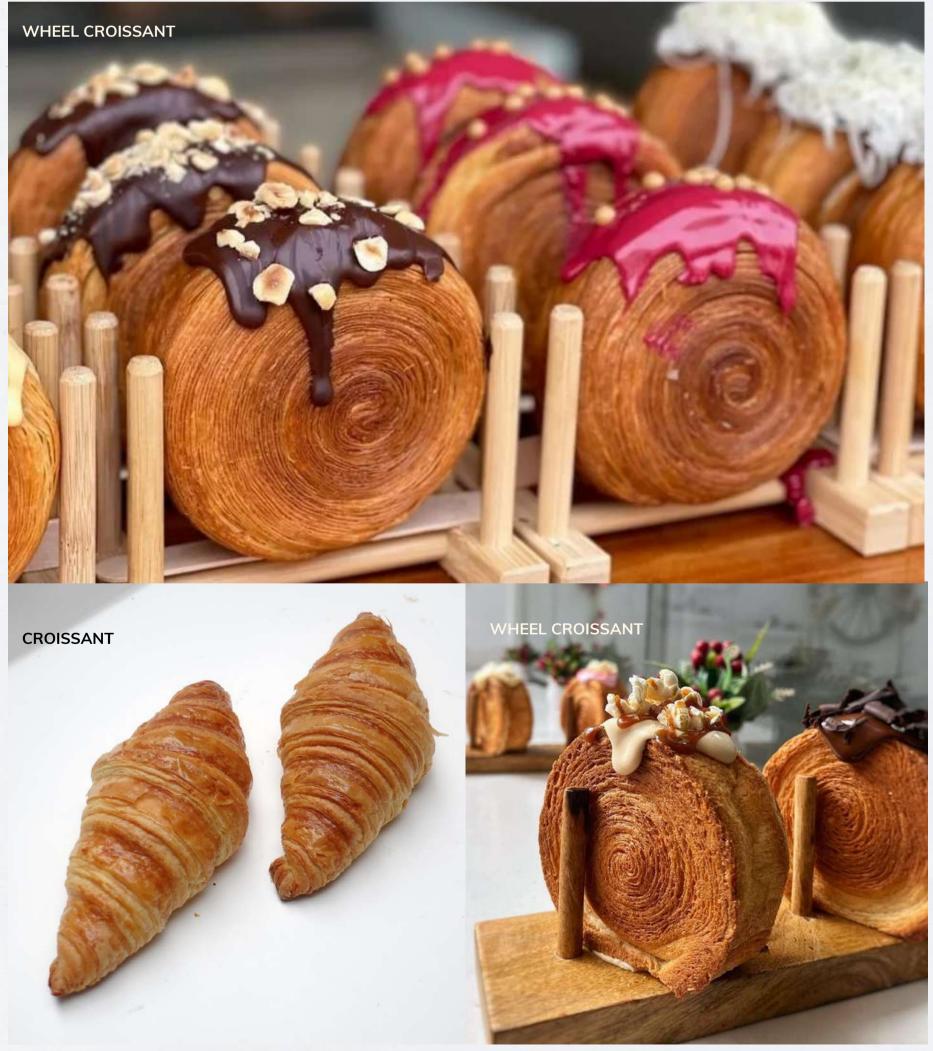

# CROISSANT AND BREAD

Wheel croissant 30k

Chocolate

Mixed berries

Lotus

Matcha

Pandan pistachio

Lemon marshmallow fluff

Savory everything (pesto, garllic, cheese)

Plain **20**k

Croissant

Chocolate 26k Plain 18k

Korean garlic bread **30k** 

Sweet bread with garlic butter and cream cheese frosting filling