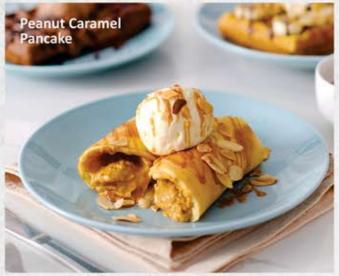

#### DESSERT

(Nanny's Waffle & Pancake)

Original

Two piece pancakes or waffles with butter and maple syrup 39k

Peanut Caramel Pancake

Peanuts and caramel sauce, almond flakes, and vanila ice cream 59k

**Blueberry Cheese Pancake** 