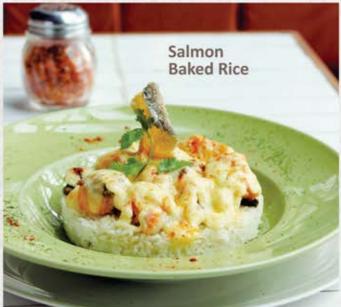

#### Salmon Baked Rice

Buttered rice, salmon, aioli sauce, mozzarella cheese 89k