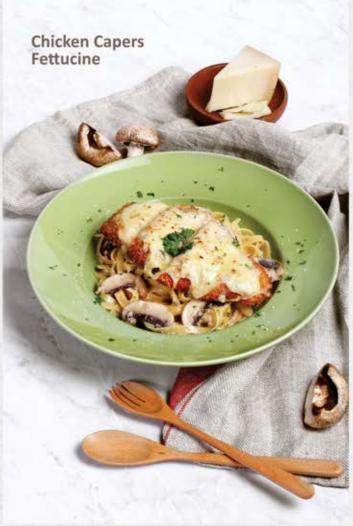

Steak Spaghetti Grilled Beef, mushroom and creamy sauce 129k Chicken Capers Fettucine

Creamy sauce, breaded fried chicken, mushroom, capers, mozzarella cheese **79k** 

Salmon Fettucine

With salmon, champignon mushroom, tomato and cream sauce 95k