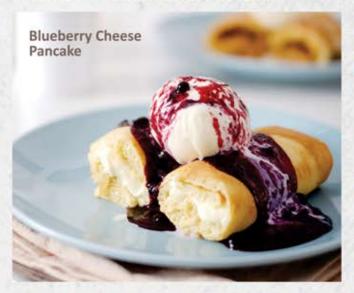

#### DESSERT

(Nanny's Waffle & Pancake)

Original

Two piece pancakes or waffles with butter and maple syrup 39k

Peanut Caramel Pancake

Peanuts and caramel sauce, almond flakes, and vanila ice cream 59k

**Blueberry Cheese Pancake** 

Cream cheese, blueberry sauce, ice cream 59k

Crazy Chocolate waffle

Chocolate waffle or pancake, chocolate sauce, choco chips, chocolate ice cream

Banana Fudge Wafle

Chocolate and caramel sauces, banana, almond flakes, ice cream 59k