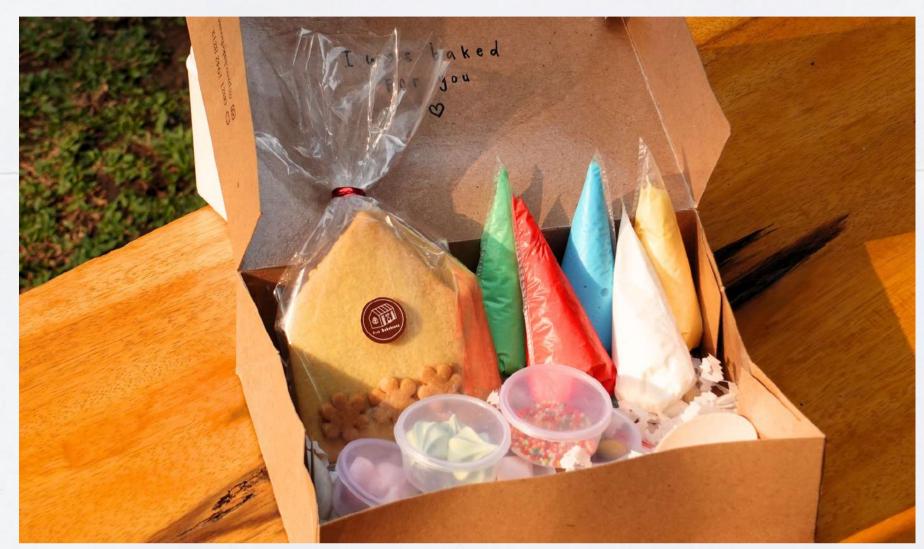

# Cookies decorating set 🌉

What's inside:

3 large vanilla butter cookies

3 mini vanilla butter cookies

5 icing decorations

5 toppings

39k

**Cake pop**Round cake shaped like a lolipop and covered in chocolate