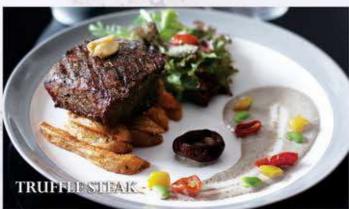

served with fried potato wedges,mixed salad and porto sauce. \$\Psi\$

TRUFFLE STEAK (200/150gr) 201.3k/
Porto original grilled beef 160.6k

Served with fried potato wedges, mixed salad,kabhoca, edamame,tomato and truffle sauce.

TRUFFLE STEAK

STRIPLOIN/SIRLOIN 200 gr 313.95k/

Porto original grilled US prime beef
Served with fried potato wedges, mixed salad,
kabhoca, edamame, tomato and truffle sauce. \$\Psi\$

BEEF FONDUE (200/150gr) 196.9k/
Porto original grilled beef 160.49k