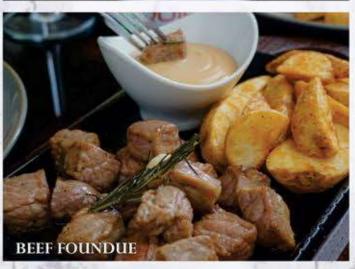

TRUFFLE STEAK

STRIPLOIN/SIRLOIN 200 gr 313.95k/

Porto original grilled US prime beef
Served with fried potato wedges, mixed salad,
kabhoca, edamame, tomato and truffle sauce. \$\Psi\$

BEEF FONDUE (200/150gr) 196.9k/
Porto original grilled beef 160.49k

served with fried potato wedges, mixed salad and porto sauce.

HAMBURG AU FROMAGE 200 gr 143.75k

Porto homemade minced beef topped with Australian mozzarella cheese, cheese sauce, potato avedges and grilled tomato.