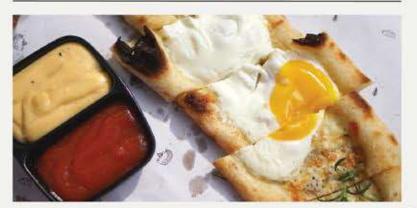

uce and three types of cheese.

#### CLASSIC PIZZA

R/L

65 / 88

CLASSIC MARGHERITA CLASSIC PEPPERONI

79 / 110

FRESH HAWAIIAN

75 / 120

#### **FUSION PIZZA**

R/L

#### PREMIUM BOLOGNESE 75 / 120

Taking your all time favourite bolognese sauce a twist with our premium meat and secret recipe

#### CREAMY SPINACH

69 / 120

Creamy alfredo sauce meets mushroom, spinach, and corn in this unbelievably delicious vegetarian pizza

#### SAY CHEESE PIZZA

75 / 99

Cheese lover's favorite, a combination of white and yellow cheese, parmesan, mozarella & pinetta's secret cheese sauce



PINETTA'S E FUNGI PIZZA



CRUNCHY NACHOS PIZZA



67 / -

76 / 115

79 / 115

67 / -

#### PIZZA SATU METER



choose 3 of our pizza flavours for the perfect gathering snack with friends/family

265

#### SNACKS



ROSEMARY GARLIC PIZZA BITES WITH CHEESE DIP 45

#### SWEETS



BLACKBERRY CREAM CHEESE 75 / 95 A perfect combination of sweet and sour. It is mostly cream cheese and blackberries, which is a perfect combo.



melty cheese is everyone's comfort food

MIX MUSHROOM BURGER

55

With pinetto's fungi twist, this burger is one of a kind. The tender mushroom adds to the classic burger perfectly.

BARBEQUE BACON BURGER

57

Buns, party, barbeque sauce and that crisp beef bacon is made for the meat lover like you!

MINI BARBEQUE BACON BURGER

6 of our mini barbeque bacon burger

CLASSIC CHEESE BURGER

made for sharing!

This soft buns with that juicy patty and

CREAMY HONEY NOUGAT 65 / 89
Indulge in the simple yet perfect
combinationof honey and cream cheese
topped with crisp salty-sweet nougat

5