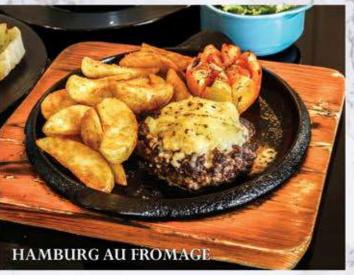

served with fried potato wedges, mixed salad and porto sauce.

HAMBURG AU FROMAGE 200 gr 143.75k

Porto homemade minced beef topped with Australian mozzarella cheese, cheese sauce, potato avedges and grilled tomato.