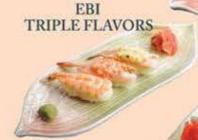

# NIGIRI SUSHI

| SALMON ABURI           | 55.000 |
|------------------------|--------|
| TUNA ABURI             | 29.000 |
| EBI ABURI              | 33.000 |
| TAMAGO                 | 20.000 |
| SALMON TRIPLE FLAVORS  | 59.000 |
| TUNA TORIPLE FLAVORS   | 39.000 |
| TAMAGO TORIPLE FLAVORS | 33.000 |
| EBI TRIPLE FLAVORS     | 50.000 |
| INARI SUSHI            | 29.000 |